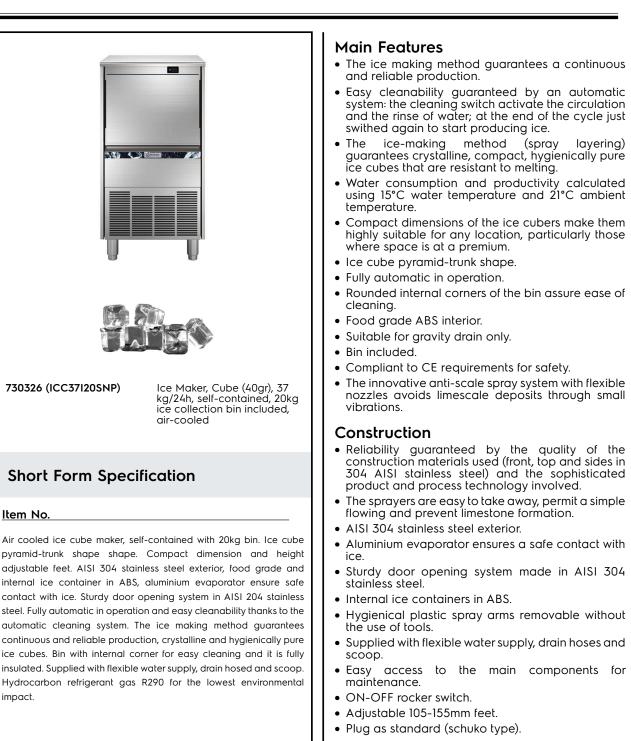

lce Makers Ice Cuber (40gr), 37kg/24h, 20kg bin, air-cooled

ITEM #

SIS #

AIA #

<u>MODEL #</u> NAME #

## Ice Makers Ice Cuber (40gr), 37kg/24h, 20kg bin, air-cooled

| Electric                                                                                                                              |                                                                   |  |  |  |
|---------------------------------------------------------------------------------------------------------------------------------------|-------------------------------------------------------------------|--|--|--|
| Supply voltage:<br>Electrical power, max:                                                                                             | 220-240 V/1N ph/50 Hz<br>0.38 kW                                  |  |  |  |
| Capacity:                                                                                                                             |                                                                   |  |  |  |
| Bin capacity:                                                                                                                         | ISO 9001; ISO 14001 kg                                            |  |  |  |
| Key Information:                                                                                                                      |                                                                   |  |  |  |
| External dimensions, Width:<br>External dimensions, Depth:<br>External dimensions, Height:<br>Net weight:<br>Output:<br>Kind of cube: | 465 mm<br>595 mm<br>849 mm<br>45 kg<br>37 kg/day<br>Ice Cube 22 g |  |  |  |
| Sustainability                                                                                                                        |                                                                   |  |  |  |
| Refrigerant type:<br>Refrigerant weight:<br>Water consumption:                                                                        | R290<br>110 g<br>4 lt/hr                                          |  |  |  |