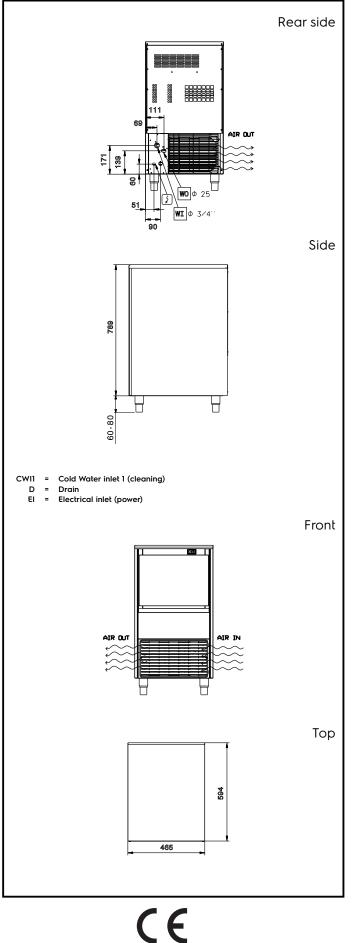

## Ice Makers Ice Cuber (40gr), 37kg/24h, 20kg bin, air-cooled

| Electric                                                                                                                              |                                                                   |  |  |  |
|---------------------------------------------------------------------------------------------------------------------------------------|-------------------------------------------------------------------|--|--|--|
| Supply voltage:<br>Electrical power, max:                                                                                             | 220-240 V/1N ph/50 Hz<br>0.38 kW                                  |  |  |  |
| Capacity:                                                                                                                             |                                                                   |  |  |  |
| Bin capacity:                                                                                                                         | ISO 9001; ISO 14001 kg                                            |  |  |  |
| Key Information:                                                                                                                      |                                                                   |  |  |  |
| External dimensions, Width:<br>External dimensions, Depth:<br>External dimensions, Height:<br>Net weight:<br>Output:<br>Kind of cube: | 465 mm<br>595 mm<br>849 mm<br>45 kg<br>37 kg/day<br>Ice Cube 22 g |  |  |  |
| Sustainability                                                                                                                        |                                                                   |  |  |  |
| Refrigerant type:<br>Refrigerant weight:<br>Water consumption:                                                                        | R290<br>110 g<br>4 lt/hr                                          |  |  |  |